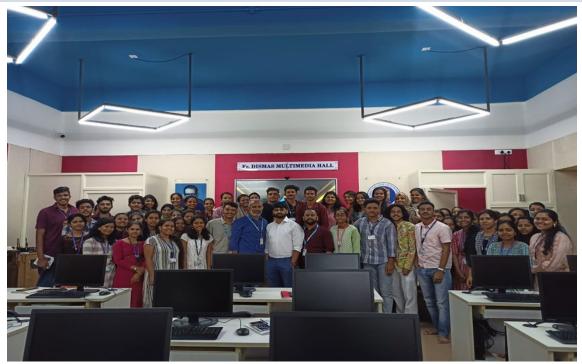

## REPORT

The Career Guidance & Placement Cell organized a UG Aptitude training enabled coaching on September 11th -15th at Fr Jose Thekkan A/C Seminar Hall . Eighty -Six students attended this session, which focused on UG Aptitude Training by the resource person providing invaluable guidance and support to the participants. The session aimed to simulate a practice on Circular Arrangement, Linear Arrangement, Blood Relation, Simple Equations, Number Series, Coding and Decoding, allowing students to familiarize themselves with the format and requirements of such assessments. It provided feedback and insights to help students improve their test-taking strategies and performance. Overall, the session served as a valuable opportunity for students to enhance their readiness for future career opportunities