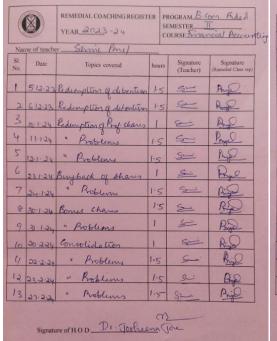

# REMEDICAL COACHINGB.COM AIDED

|                                                                                                                                                                                                                                                                                                                                                                                                                                                                                                                                                                                                                                                                                                                                                                                                                                                                                                                                                                                                                                                                                                                                                                                                                                                                                                                                                                                                                                                                                                                                                                                                                                                                                                                                                                                                                                                                                                                                                                                                                                                                                                                                | ATTENDANCE SHEET                                                       | PROGRESS OF STUDENTS                                  |
|--------------------------------------------------------------------------------------------------------------------------------------------------------------------------------------------------------------------------------------------------------------------------------------------------------------------------------------------------------------------------------------------------------------------------------------------------------------------------------------------------------------------------------------------------------------------------------------------------------------------------------------------------------------------------------------------------------------------------------------------------------------------------------------------------------------------------------------------------------------------------------------------------------------------------------------------------------------------------------------------------------------------------------------------------------------------------------------------------------------------------------------------------------------------------------------------------------------------------------------------------------------------------------------------------------------------------------------------------------------------------------------------------------------------------------------------------------------------------------------------------------------------------------------------------------------------------------------------------------------------------------------------------------------------------------------------------------------------------------------------------------------------------------------------------------------------------------------------------------------------------------------------------------------------------------------------------------------------------------------------------------------------------------------------------------------------------------------------------------------------------------|------------------------------------------------------------------------|-------------------------------------------------------|
| REMEDIAL COACHING REGISTER  YEAR 2023-24  YEAR 2023-24  COURSE Income That Low of Accounts Income That Low of Acco | SI. Class<br>No. No. Name of students 2014 2014 ND DAY 876 AND NOTICE! | Class Name of students Date Date publishing (Remedial |
| Name of teacher Stone Pour                                                                                                                                                                                                                                                                                                                                                                                                                                                                                                                                                                                                                                                                                                                                                                                                                                                                                                                                                                                                                                                                                                                                                                                                                                                                                                                                                                                                                                                                                                                                                                                                                                                                                                                                                                                                                                                                                                                                                                                                                                                                                                     | 1 387 Amal Paul & a of x x x x x x                                     | No.   Name of students                                |
| St. Date Topics covered hours Signature (Remedial Class rep)                                                                                                                                                                                                                                                                                                                                                                                                                                                                                                                                                                                                                                                                                                                                                                                                                                                                                                                                                                                                                                                                                                                                                                                                                                                                                                                                                                                                                                                                                                                                                                                                                                                                                                                                                                                                                                                                                                                                                                                                                                                                   | 2 393 Arein Cherryan XXXXXX                                            | 387 Amal Pary 6 10 As                                 |
| 1 23624 Residential Status 1.5 4 Am                                                                                                                                                                                                                                                                                                                                                                                                                                                                                                                                                                                                                                                                                                                                                                                                                                                                                                                                                                                                                                                                                                                                                                                                                                                                                                                                                                                                                                                                                                                                                                                                                                                                                                                                                                                                                                                                                                                                                                                                                                                                                            | 3 396 Anubhar Balay X Y X X X X X X X X X X X X X X X X X              | 393 Anlin Chenyan 8 11 A                              |
| 2 29.624 " Problems 1 5 1                                                                                                                                                                                                                                                                                                                                                                                                                                                                                                                                                                                                                                                                                                                                                                                                                                                                                                                                                                                                                                                                                                                                                                                                                                                                                                                                                                                                                                                                                                                                                                                                                                                                                                                                                                                                                                                                                                                                                                                                                                                                                                      | 4 399 Ashail H.H                                                       | 396 Anubhar Dabu 6 10 A                               |
| 3 2.624 Income from Salary 1 5 - A                                                                                                                                                                                                                                                                                                                                                                                                                                                                                                                                                                                                                                                                                                                                                                                                                                                                                                                                                                                                                                                                                                                                                                                                                                                                                                                                                                                                                                                                                                                                                                                                                                                                                                                                                                                                                                                                                                                                                                                                                                                                                             | 5 406 Bibije Sinion XXXX QXXXXXX<br>6 408 Designija KS XXXXXXXX        | 399 Ashnil M.H. 7 10 A                                |
| 4 11.0 24 4 Problems 11.5 5                                                                                                                                                                                                                                                                                                                                                                                                                                                                                                                                                                                                                                                                                                                                                                                                                                                                                                                                                                                                                                                                                                                                                                                                                                                                                                                                                                                                                                                                                                                                                                                                                                                                                                                                                                                                                                                                                                                                                                                                                                                                                                    | 7 415 155ac Payl XXXXXXXXXX                                            | 406 Bibys Smion 5 9 A                                 |
| 5 12.7-24 " Robbins 1 5= A                                                                                                                                                                                                                                                                                                                                                                                                                                                                                                                                                                                                                                                                                                                                                                                                                                                                                                                                                                                                                                                                                                                                                                                                                                                                                                                                                                                                                                                                                                                                                                                                                                                                                                                                                                                                                                                                                                                                                                                                                                                                                                     | 8 420 Dony Antony a K K K K X X X K                                    | 408 Decipring K.S 6 11 A                              |
| 7 8.824 " Problems 1.9 9 A                                                                                                                                                                                                                                                                                                                                                                                                                                                                                                                                                                                                                                                                                                                                                                                                                                                                                                                                                                                                                                                                                                                                                                                                                                                                                                                                                                                                                                                                                                                                                                                                                                                                                                                                                                                                                                                                                                                                                                                                                                                                                                     | 9 429 Here P.B AXXXXXX                                                 | 920 Jany Antony 6 10 A                                |
| 8 98 24 1 Problems 1 5- 1                                                                                                                                                                                                                                                                                                                                                                                                                                                                                                                                                                                                                                                                                                                                                                                                                                                                                                                                                                                                                                                                                                                                                                                                                                                                                                                                                                                                                                                                                                                                                                                                                                                                                                                                                                                                                                                                                                                                                                                                                                                                                                      | 6 435 Noel K Yong XX XXXX                                              | 428 Mena PB 4 9 A                                     |
| 9 11924 Income from Ca 1 = 4                                                                                                                                                                                                                                                                                                                                                                                                                                                                                                                                                                                                                                                                                                                                                                                                                                                                                                                                                                                                                                                                                                                                                                                                                                                                                                                                                                                                                                                                                                                                                                                                                                                                                                                                                                                                                                                                                                                                                                                                                                                                                                   | 11 441 Rig Nobel axxxxxx                                               | 435 Noel K. Jany 5 11                                 |
| 10 12524 1 Problems 1 5 A                                                                                                                                                                                                                                                                                                                                                                                                                                                                                                                                                                                                                                                                                                                                                                                                                                                                                                                                                                                                                                                                                                                                                                                                                                                                                                                                                                                                                                                                                                                                                                                                                                                                                                                                                                                                                                                                                                                                                                                                                                                                                                      | 12 445 Sethilating to XXX 9 XXXXX                                      | 441 Rip Hobbe 7 13 A                                  |
| 11 13924 " Problems 1.5 5= A                                                                                                                                                                                                                                                                                                                                                                                                                                                                                                                                                                                                                                                                                                                                                                                                                                                                                                                                                                                                                                                                                                                                                                                                                                                                                                                                                                                                                                                                                                                                                                                                                                                                                                                                                                                                                                                                                                                                                                                                                                                                                                   | 14 447 Seekutty ER XX 9 XXXXXX                                         | 493 Septimon 3                                        |
| 13 269.24 Income from Burnish Se 1                                                                                                                                                                                                                                                                                                                                                                                                                                                                                                                                                                                                                                                                                                                                                                                                                                                                                                                                                                                                                                                                                                                                                                                                                                                                                                                                                                                                                                                                                                                                                                                                                                                                                                                                                                                                                                                                                                                                                                                                                                                                                             | 15 450 yamin King XXXXXXXXX                                            | 446 Sneha · H 6 10 A-1                                |
|                                                                                                                                                                                                                                                                                                                                                                                                                                                                                                                                                                                                                                                                                                                                                                                                                                                                                                                                                                                                                                                                                                                                                                                                                                                                                                                                                                                                                                                                                                                                                                                                                                                                                                                                                                                                                                                                                                                                                                                                                                                                                                                                | M. /                                                                   | 450 Janing K-1 8 13                                   |
| Signature of HOD                                                                                                                                                                                                                                                                                                                                                                                                                                                                                                                                                                                                                                                                                                                                                                                                                                                                                                                                                                                                                                                                                                                                                                                                                                                                                                                                                                                                                                                                                                                                                                                                                                                                                                                                                                                                                                                                                                                                                                                                                                                                                                               | Signature of H.O.D. Signature of Teacher:                              | Signature of HOD: Signature of Teacher                |