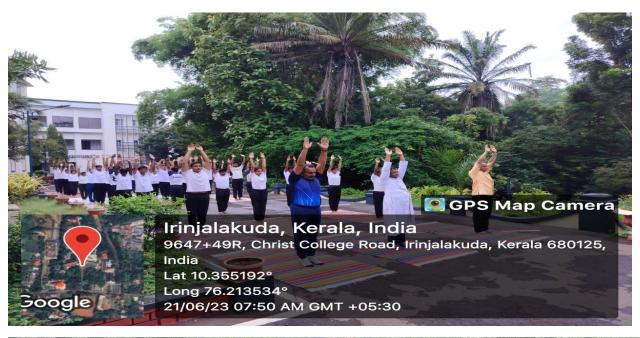

## **PHOTOS**

**ATTENDANCE** 

|     | Dept BPE  | SEMINAR - YOUA                  | FOR HUMAN  | ITY Time 10:0                          |                     |
|-----|-----------|---------------------------------|------------|----------------------------------------|---------------------|
|     |           |                                 |            | ************************************** | 3                   |
|     | INTERNI   | MITONAL YOUR DAY .              | - 2023-24  | 15                                     |                     |
|     | Conducted | on June 21st 2023.              | at st. Ch  | 15<br>Avara Seminar H                  | all.                |
|     | L No.     | Name                            | CLASS'     | Sign, 111                              | 12                  |
|     | 1         | Minu Nadosas                    | BRE        | and.                                   |                     |
|     | 2         | Mariver Sajas                   | y          | de n                                   |                     |
|     | 3         | Sneederi C                      | 32         | 0,7                                    |                     |
|     | 4         | Vaushnavi MB                    | 1)         | Y                                      | -                   |
|     | 5         | Kasterika PS                    | 31         | - Last                                 |                     |
|     | 6         | Salman Fariz-S                  | 2.1        | Yaka -                                 |                     |
|     | 7         | AKhila mol . S                  | **         | Tenge                                  | - 4                 |
|     | 8         | Kartik le                       |            | regards.                               |                     |
|     | 7         | Thomson Thomas<br>Samson Thomas | 11         | - Maria                                |                     |
| 1   |           | Vishruder K.S                   | 1/         | 13le                                   | - 1.1               |
|     |           | evandhu gopal                   | Tr         | 161                                    | 27                  |
|     |           | Tefrin Dominic                  | 4          | 1-11-1                                 | TH                  |
| 14  |           | Jithin Janardhanan              | 12         | Files                                  | 24                  |
| 12  |           | Indrajith p.d                   |            | 15 miles                               | As Marine           |
| 16  |           | Abhinar- 7.5                    |            | Abhl.                                  |                     |
| 17  |           | mo hammed sinan Hussa           | 1. va 11/1 | Sino-                                  | D 88                |
| 19  |           | Manu knishman. R                | In -EP II  | Marie                                  | 52                  |
| 19  |           | MISIN M                         | d.         | and .                                  | 53                  |
| 20  |           | Devan P.5                       | 11         | Down.                                  | 103                 |
| 21. |           | AYUSH, A                        |            | 1                                      | 93                  |
| 20. |           | M. Buzam                        |            | Aurit.                                 |                     |
|     |           |                                 |            | de                                     | 10                  |
| 23. |           | Annwin Biju                     | <i>y</i>   | -018                                   | E3 8                |
| 24. |           | Britto Ontony                   | 1/         | And.                                   | 99 - BE             |
| 25. |           | Abhinand clus                   | 11 10      | Ales                                   | 65 - 64             |
| 6.  |           | Chaisein C.P                    | 1,         | Christian                              | -03                 |
| 7   |           | Hedwin varghese                 | 0          | Jeden                                  |                     |
| 18  |           | Elayidath Amal                  | N          | Ext                                    | **                  |
|     |           | AIFIN FRANCIS                   | 1)         | 100                                    | 100                 |
|     | 1         |                                 |            | PLIFEN                                 | 2 63                |
|     | alate -   | Sabarinath VS                   | 090/20     | Blan.                                  | - 13 60             |
|     |           | Sangamesh V.s                   | 1113       | and the                                | 8 00 00             |
|     |           | Jangamesh V.s                   | Con to A   | ( ) AND AND                            |                     |
| 3.  |           | Abinishan V.V.                  | 1011/1 p   | Alan Del                               | Marie Control       |
| 1.  | -         | AThul K.S                       |            | 1/1/2                                  | 19                  |
|     |           | 100                             | 6.7        | Muddes                                 | . 29                |
|     |           |                                 |            |                                        | Maria Carlos Carlos |