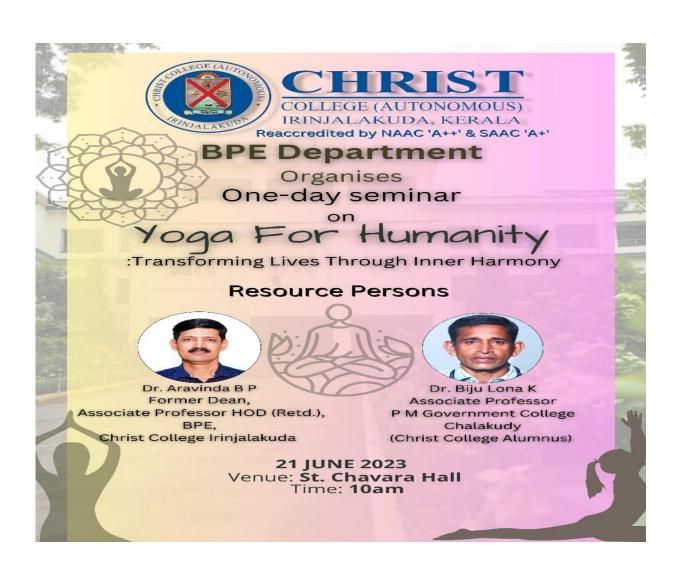

sup> June Wednesday 2023 we, the department of BP celebrated international yoga day at Christ college Irinjalakuda at portico on 7.30 AM. first session of the Programme was started with silent prayer. The welcome speech was given by Dr Anil Kumar N (Dean associate professor of BPE). The Programme was inaugurated by Rev.Fr. Dr. Jolly Andrewes CMI (Principle Christ college Irinjalakuda). The Yoga message was given by Rev.Fr. Rev. Joy PT CMI (Manager Christ college Irinjalakuda). Later mass Yoga day demonstration was conducted. The programme was mainly handled by Anand Santhosh, Aneeta Joy, coordinated by Sidhardh and other fourth year students of BPE also Yoga dance was performed by them by 9.00 AM the came to an end. total 34 students were participated in the session.





## **BROCHURE**



## **PHOTOS**





**ATTENDANCE** 



|     | Dept BPE  | SEMINAR - YOUA                  | FOR HUMAN  | ITY Time 10:0                          |                     |
|-----|-----------|---------------------------------|------------|----------------------------------------|---------------------|
|     |           |                                 |            | ************************************** | 3                   |
|     | INTERNI   | MITONAL YOUR DAY .              | - 2023-24  | 15                                     |                     |
|     | Conducted | on June 21st 2023.              | at st. Ch  | 15<br>Avara Seminar H                  | all.                |
|     | L No.     | Name                            | CLASS'     | Sign, 111                              | 12