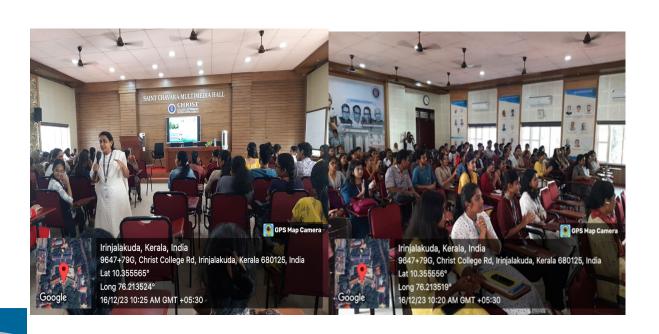

# **REPORT**

On 16<sup>th</sup> December 2023, Women's Development Cell conducted a talk on 'Know When Your Relationship is in Trouble' at St. Chavara Seminar Hall. Dr. Sreevidhya. V, Coordinator of the Women's Development cell welcomed the resource person. The resource person, MS. Vandana Sivaraman, Case Worker Sakhi, One Stop, Irinjalakuda, gave a vivid talk on the topic and discussed the present scenario of the strained relationship and put forth the different types of precautionary measures to be taken when the signs of trouble would reflect in relationship. Students and faculties from various departments of the colleges actively took part in the sessions.