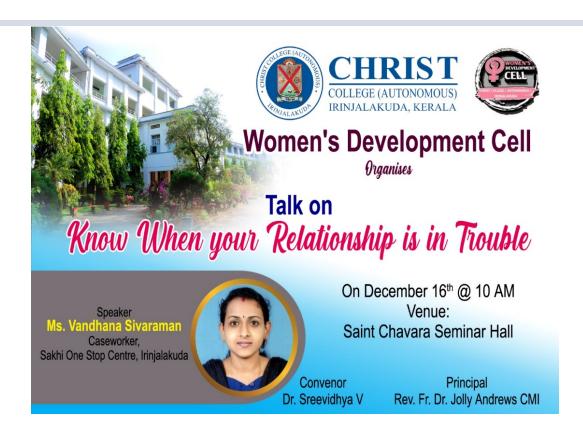

# Know when your Relationship is in Trouble

Organized by : Women Development Cell

Date : 16.12.2023

Venue : St. Chavara Hall

No. of students Participated : 104

# **REPORT**

On 16<sup>th</sup> December 2023, Women's Development Cell conducted a talk on 'Know When Your Relationship is in Trouble' at St. Chavara Seminar Hall. Dr. Sreevidhya. V, Coordinator of the Women's Development cell welcomed the resource person. The resource person, MS. Vandana Sivaraman, Case Worker Sakhi, One Stop, Irinjalakuda, gave a vivid talk on the topic and discussed the present scenario of the strained relationship and put forth the different types of precautionary measures to be taken when the signs of trouble would reflect in relationship. Students and faculties from various departments of the colleges actively took part in the sessions.