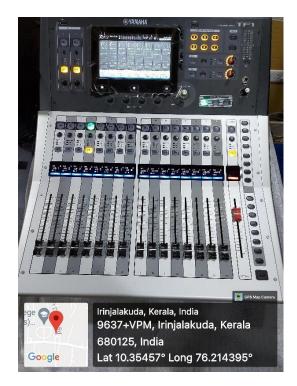

## 1. MIXING EQUIPMENT AND SOFTWARES

Audio mixing equipment

P.O. Irinjalakuda North, 680125

Office: 0480 2825258

Email: office@christcollegeijk.edu.in

http://christcollegeijk.edu.in

| CRITERION     | IV    | Infrastructure and Learning Resource                               |
|---------------|-------|--------------------------------------------------------------------|
| KEY INDICATOR | 4.3   | IT Infrastructure                                                  |
| METRIC        | 4.3.4 | Institution has the following Facilities for e-content development |