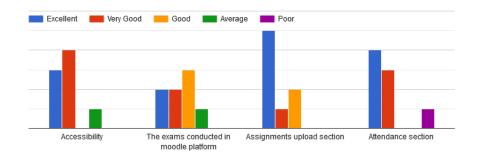

### Feedback from students

A survey was conducted among students to get the feedback. The survey indicated that some of the students are having problems with accessibility. They had good opinion on the assignments section as there is reminder facility associated with. The ICT team has decided to propose to management for an internal server to conduct the examinations.