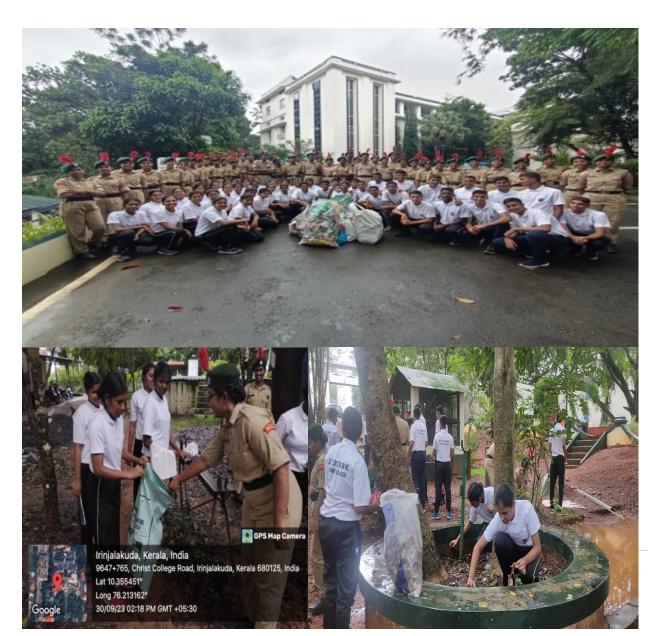

## 127<sup>th</sup> Birth Anniversary Celebrations of Dr. Sàlim Ali

Memorial lecture: A Man at the Ecotone of Science and Natural History

Dr. T. V. SAJEEV Senior Principal Scientist and Registrar, KFRI, Thrissur

## On 10<sup>th</sup> November 2023, 10 a.m. - 12.30 p.m. at COSTFORD, Thrissur

Dear Sir/Madam/Friends, We cordially invite you to the celebrations of 127<sup>th</sup> Birth Anniversary of Dr. Sàlim Ali