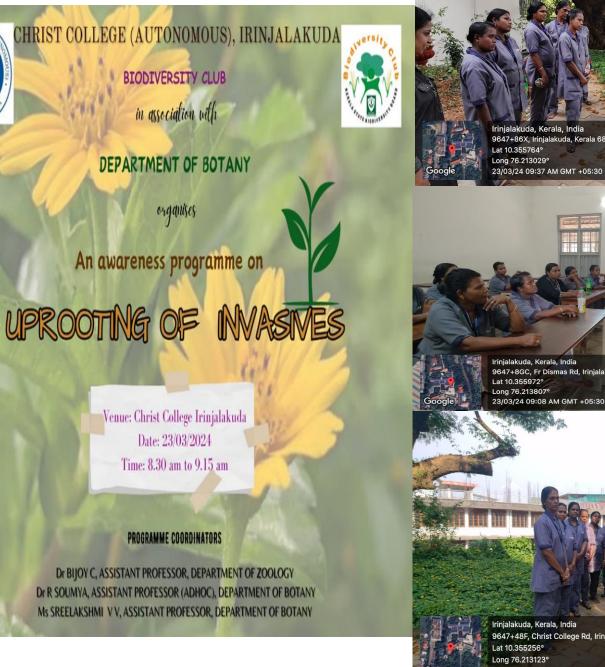

jalakuda by the Department of Botany in association with Biodiversity club on 23rd March 2024. They were made aware of the various invasive alien plants in the campus and the various negative impacts of these species. They were also given knowledge about the management practices which can be implemented to check the spread of the plants. The management programme was led by Dr. R Soumya, Dr. Bijoy C., and Ms Sreelakshmi V . V. the awarenss talk was given by Ms. Poornima P P, student coordinator, Biodiversity club. The programme was conducted in the forenoon session. As a part of the programme, the staff were also made aware of the various invasive plants infested areas in the campus by direct visit to those areas. They also got a on field experience about the growing nature of the plants.



Kerala, India 647+86X, Irinjalakuda, Kerala 680125, India Long 76.213029° 23/03/24 09:37 AM GMT +05:30



Irinjalakuda, Kerala, India 9647+48F, Christ College Rd, Irinjalakuda, Kerala 680125, India Lat 10.355256° Long 76.213123° 23/03/24 09:35 AM GMT +05:30

GPS Map Camera



## CHRIST COLLEGE (AUTONOMOUS)

Affiliated to University of Calicut, Accredited by NAAC with 'A++' Web: <u>www.christcollegeijk.edu.in</u>

| NAME OF THE EVENT: Awareness | programme | on | uppoling | the | hours entre o |
|------------------------------|-----------|----|----------|-----|---------------|
| DATE: 23 03 2024             | . 0       |    | 1 7      |     | WINDESTVED    |

| SL NO | Name             | Department                         | Signature            |
|-------|------------------|--------------