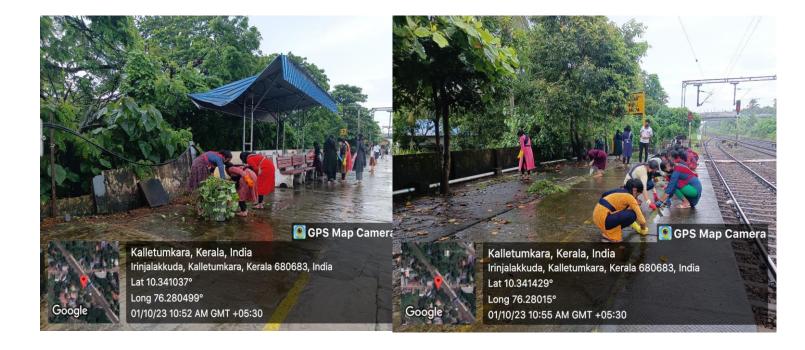

## 127<sup>th</sup> Birth Anniversary Celebrations of Dr. Sàlim Ali

Memorial lecture: A Man at the Ecotone of Science and Natural History

Dr. T. V. SAJEEV Senior Principal Scientist and Registrar, KFRI, Thrissur

## On 10<sup>th</sup> November 2023, 10 a.m. - 12.30 p.m. at COSTFORD, Thrissur

Dear Sir/Madam/Friends, We cordially invite you to the celebrations of 127<sup>th</sup> Birth Anniversary of Dr. Sàlim Ali