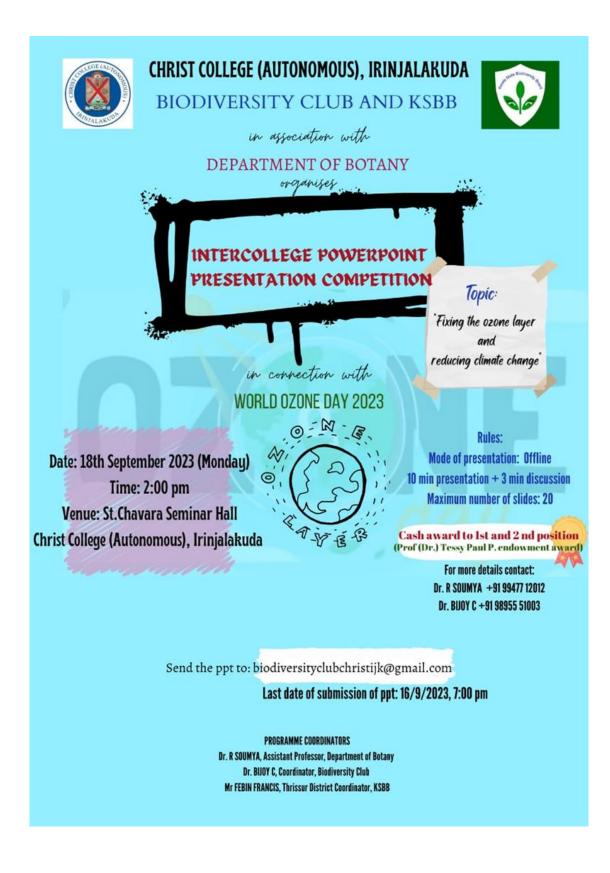

## 2.INTERCOLLEGE POWERPOINT COMPETITION IN CONNECTION WITH WORLD OZONE DAY

Ozone layer, otherwise known as ozone umbrella, is the most important protecting layer of earth restricting the entrance of harmful layers to the atmosphere. There are many protocols implemented for its protection and to create awareness among people.

The world Ozone Day 2023 was celebrated by the Biodiversity club and Kerala State Biodiversity Board in association with the Departments of Botany by organizing an intercollege power point competition on the topic "Fixing the Ozone laver and reducing Climate change" on 18th September 2023 at St. Chavara Seminar Hall, Christ College (Autonomous), Irinjalakuda. The competition was conducted as a part of the endowment award constituted by Prof (Dr.) Tessy Paul P., former HOD, Department of Botany and former coordinator, Biodiversity club. Nine contestants from six different colleges participated in the competition. The participants were asked to send the power point beforehand to a designated email address followed by the presentation. The time allotted for each presentation was 10 minutes followed by 3 minutes for discussion. The importance of Ozone layer, Ozone layer depletion in the polar region and implementation of Montreal Protocol were discussed through various seminars. The presentation was judged by faculty members of the college. 1st position was secured by Mr. Mahadev S from Kerala Varma College and 2nd position was acquired by Ms. Ananaiah M S from Calicut University. The cash awards and certificates were distributed by Manager and former Vice Principal Fr. Joy Peenikaparambil. Participation certificate were given to all the participants. 62 students attended the programme.