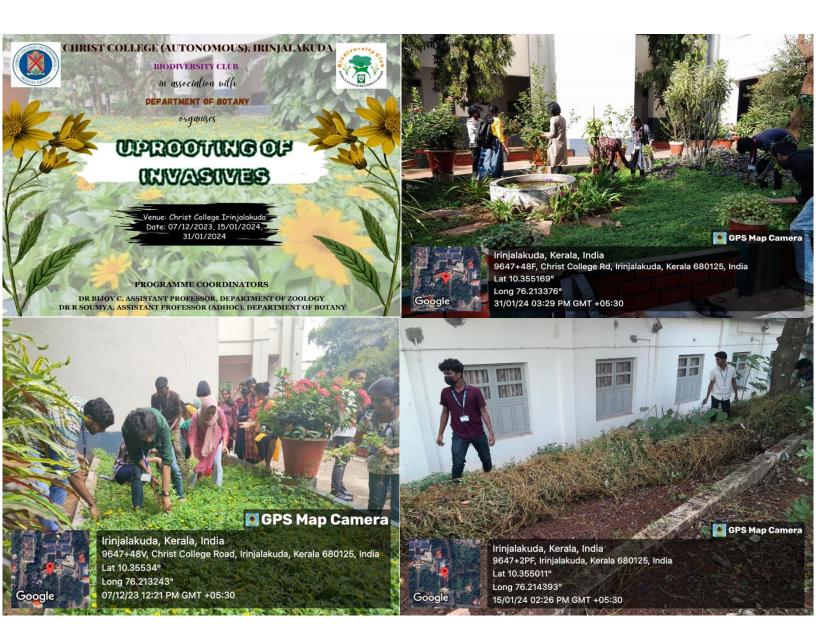

ical invasion. Among the rich floral diversity, eighty-two plants has been reported as invasive throughout the state.

As a part of managing the invasive alien plants of the Campus of Christ College (Autonomous), Irinjalakuda, Biodiversity club and Department of Botany organised a programme to uproot alien invasive plants in the campus for three days – (7th December 2023. 15th January 2024 and 31st January 2024). The management programme was led by Dr. R Soumya, Dr. Bijoy C., Dr. Sr. Dilla Jose and Ms Sreelakshmi V. V. The programme was conducted from 3:00 pm to 4:00pm n all the three days. As a part of the programme the students uprooted the invasive plant – Sphagneticola trilobata from various parts of the campus. The uprooted plants were properly decomposed to restrict further spread.





CHRIST COLLEGE (AUTONOMOUS) Affiliated to University of Calicut, Accredited by NAAC with 'A++' Web: www.christcollegeijk.edu.in

| SL NO | Roll No | Reg no       | Name                   | Batch     | Signature   |
|-------|---------|--------------|------------------------|-----------|-------------|
| 1     | 157     | CCAVSZO 002  | Akshay KA              | 2021-24   | Aut.        |
| 2     | 171     | CCANSZOO23   | BLESSY & BIJU          | 2021-24   | Flessel.    |
| 3     | 190.    | CCAN SZO 032 | Bandra k Shaju         | 2021-24   | Sadace      |
| 4     | 176     | CCAVSZ0026   | Gilyanna Rose S        | 2021-24   | Langentra:  |
| 5     | ודדו    | CCAVSZ0036   | Gionace Massia Paulson | 2021 - 24 | 4 AN        |
| 6     | 191     | CCAVSZ0033   | Sneerath cv            | 8021-