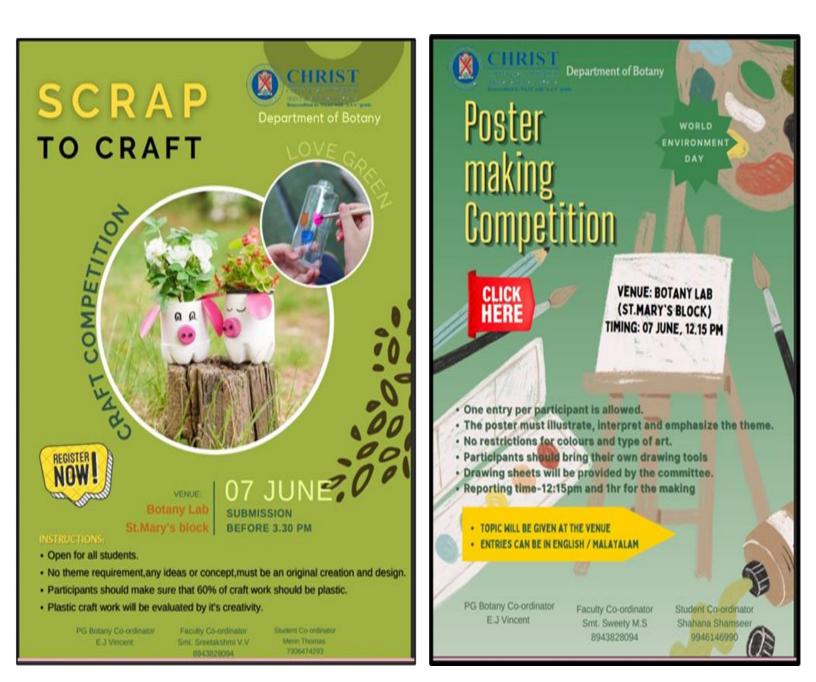

#### 07-06-2023

The world environment day is celebrated every year on 5th June to raise global awareness to take positive environmental action to protect nature and the planet earth. It is a day that reminds everyone on the planet to get involved in environment friendly activities. People come together to pledge towards building a greener planet. Keeping this aim in view, P G Department of Botany celebrated world environmental day programs on 07-06-2023 and 08-06-2023.Celebrations was inaugurated on 07-06-2023 Fr. Dr. Jolly Andrews, Principal, Christ College (Autonomous), Irinjalakuda.

Inter departmental competitions for poster making and Scrap to Craft activities are conducted on 7th June in Botany Lab. Students belonging to various Departments of the College actively participated in both events. On 08-06-2023 an Exhibition in connection with Scrap to Craft arranged in botany lab and was inaugurated by PTA member Alice Teacher and the program felicitated by Fr Dr. Wilson Tharayil (Director of Self-financing Courses). Prizes for winners were distributed by Rev.Fr. Joy P. T. (Manager, Christ College, IJK). Vote of thanks was delivered by the student Botany Association Secretary Miss. Merin Thomas, II PG Botany.