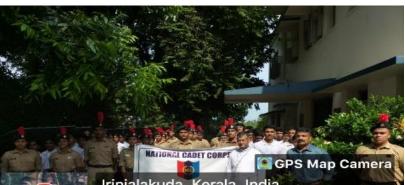

#### 07-06-2023

The world environment day is celebrated every year on 5th June to raise global awareness to take positive environmental action to protect nature and the planet earth. It is a day that reminds everyone on the planet to get involved in environment friendly activities. People come together to pledge towards building a greener planet. Keeping this aim in view, P G Department of Botany celebrated world environmental day programs on 07-06-2023 and 08-06-2023.Celebrations was inaugurated on 07-06-2023 Fr. Dr. Jolly Andrews, Principal, Christ College (Autonomous), Irinjalakuda.

Inter departmental competitions for poster making and Scrap to Craft activities are conducted on 7th June in Botany Lab. Students belonging to various Departments of the College actively participated in both events. On 08-06-2023 an Exhibition in connection with Scrap to Craft arranged in botany lab and was inaugurated by PTA member Alice Teacher and the program felicitated by Fr Dr. Wilson Tharayil (Director of Self-financing Courses). Prizes for winners were distributed by Rev.Fr. Joy P. T. (Manager, Christ College, IJK). Vote of thanks was delivered by the student Botany Association Secretary Miss. Merin Thomas, II PG Botany.