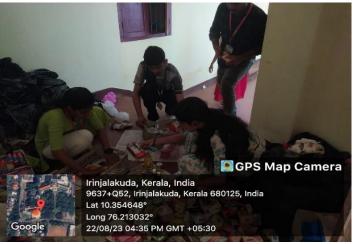

*SPARSHAM**

Date: 22<sup>nd</sup> August,2023

No. of Participants: 70

CSA successfully organized 'SPARSHAM' material collection event on 22nd August 2023 as part of the Onam Celebration with the inmates of Divyahridayashram. The primary goal of the event was to gather essential commodities, including soap, toothpaste, toothbrushes, and other necessities, from the students of the college. The collected materials were then distributed to Divyahridayashram, Pratheeksha Bhavan, Santhwana Sadan, Shanti Sadan and

Assisi Providence. The material collection process was initiated well in advance, and CSA actively engaged with the students to encourage participation. The response from the students was overwhelming, reflecting their commitment to social responsibility and community welfare.















#### SPARSHAM

#### First years

| SI No. | Name         | Department   | Sign      |
|--------|--------------|--------------|-----------|
| 1      | Stinoy       | CS           | alun      |
| 2      | Bhavya N.S   | Maths        | Elmy      |
| 3      | Shaino       | Psychology   | Sham      |
| 4      | Ameer        | CS           | Aray.     |
| 5      | Devarsh      | CS           | Paar      |
| 6      | Harinandan   | Eng Lit      | y Com     |
| 7      | Sandra       | Eng Lit      | Salv      |
| 8      | Lilly        | Zoology      | Ulex      |
| 9      | Nandana      | Chemistry    | Newlan    |
| 10     | Alma         | Physics      | Dem       |
| 11     | Navaneeth    | Physics      | Westworth |
| 12     | Meenakshi    | Chemistry    | ganda     |
| 13     | Srih