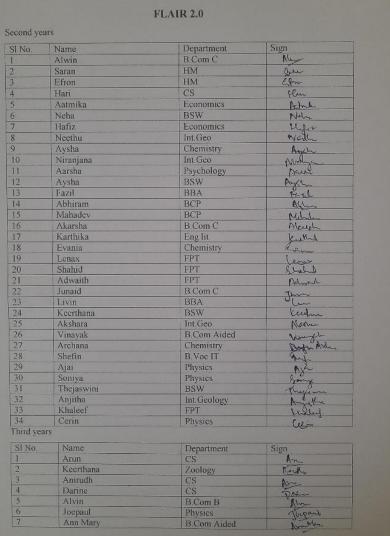

R.     |
| 13     | Ancil         | Physics     | Anal    |
| 14     | Arya          | Eng lit     | Anga    |



### FLAIR 2.0

Date: 8th September, 2023

No. of Participants: 41

CSA conducted Flair 2.0, CSA Inauguration and Talents Day for first years on 8th September, 2023. The day provides an opportunity for the freshers to exhibit their talents. The program was conducted at Christ College Auditorium from 12:45pm onwards. CSA Secretary Muhammed Khaleef welcomed the gathering. The event was inaugurated by Rev.Fr. Joy Peenikaparambil CMI.Rev.Fr. Dr. Jolly Andrews CMI presided over the event. CSA Animator Prof. Jebin K Davis spoke with greetings. President Ann Mary Johnson delivered the vote of thanks. The event was followed by the vibrant performances of the first year students.











ABRA KA DABRA

Date: 14th November, 2023

No. of Participants: 112

On November 14, 2023, CSA organized an event called "ABRA KA DABRA - Find the magic in

you" to celebrate Children's Day. The event took place simultaneously in 14 different schools

within Thrissur District. The event's inauguration took place at St. Joseph School,

Karuvannur with the esteemed presence of Rev. Fr.

Dr. Jolly Andrews CMI, the Principal of Christ College, and CSA Animator Jebin K Davis. CSA

members from the first, second, and third years formed groups of 6 or 7 volunteers, who

conducted engaging sessions for children at each school from 10 am to 11 am.

To make the sessions more interesting, one member from each volunteer group dressed up

as the iconic Malayalam cinema superhero character, "Minnal M