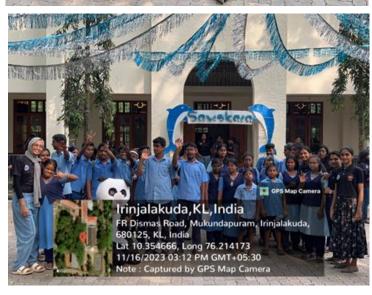

resents included colouring books and pencils.

Prior to this event, several fund-raising events such as the Achaar challenge were also set up. Overall, the program received great positive reviews and was considered successful.

## **ACTIVITIES CARRIED OUT**

Saviskara, spanning three days, diverged from previous seasons with an inaugural campus flashmob. Thavanish volunteers emailed special schools across Kerala, inviting their participation. Each school received dedicated volunteers for assistance and event coordination. To ensure efficiency, various committees such as Discipline, Food, and Registration were assigned specific duties, contributing to the seamless execution of the event.



## **PHOTO GALLERY –**



CHRIST COLLEGE (AUTONOMOUS)











































































(0)250) CHRIST COLLEGE (AUTONOMOUS)













































































































































CHRIST COLLEGE (AUTONOMOUS)































| 0 10 1