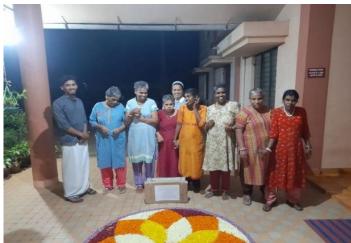

PARSHAM**

Date: 22<sup>nd</sup> August,2023

No. of Participants: 70

CSA successfully organized 'SPARSHAM' material collection event on 22nd August 2023 as part of the Onam Celebration with the inmates of Divyahridayashram. The primary goal of the event was to gather essential commodities, including soap, toothpaste, toothbrushes, and other necessities, from the students of the college. The collected materials were then distributed to Divyahridayashram, Pratheeksha Bhavan, Santhwana Sadan, Shanti Sadan and

Assisi Providence. The material collection process was initiated well in advance, and CSA actively engaged with the students to encourage participation. The response from the students was overwhelming, reflecting their commitment to social responsibility and community welfare.















#### SPARSHAM

#### First years

| SI No. | Name         | Department   | Sign      |
|--------|--------------|--------------|-----------|
| 1      | Stinoy       | CS           | alun      |
| 2      | Bhavya N.S   | Maths        | Elmy      |
| 3      | Shaino       | Psychology   | Sham      |
| 4      | Ameer        | CS           | Aray.     |
| 5      | Devarsh      | CS           | Paar      |
| 6      | Harinandan   | Eng Lit      | y Com     |
| 7      | Sandra       | Eng Lit      | Salv      |
| 8      | Lilly        | Zoology      | Ulex      |
| 9      | Nandana      | Chemistry    | Newlan    |
| 10     | Alma         | Physics      | Dem       |
| 11     | Navaneeth    | Physics      | Westworth |
| 12     | Meenakshi    | Chemistry    | ganda     |
| 13     | Srihar