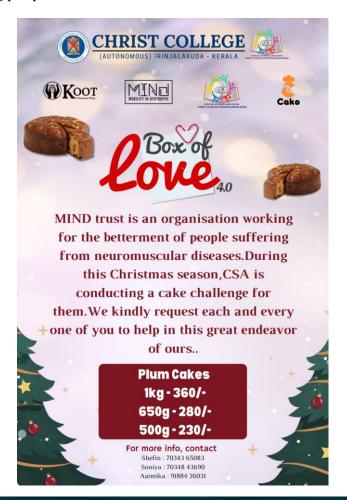

|
| 18     | Archana    | Chemistry  | Moche              |
| 19     | Adhidev    | B.Com C    | Adul.              |
| 20     | Saran      | HM         | Lace               |
| 21     | Abhiram    | BCP        | Alle               |



## **BOX OF LOVE**

Date: 20th and 21st December, 2023

No. of Participants: 51

CSA organised Christmas Cake Challenge collaboration with MIND Trust.MIND Trust is an organization led by persons with Muscular Dystrophy. The CSA members collected the orders on behalf of MIND Trust. The cakes were delivered on 20th and 21st December and the fund was handed over to the Chairman of MIND Trust, Krishna Kumar on 22nd December, 2024. The CSA members were honoured to be able to have a chance to work with MIND Trust in helping people bound to wheel chairs.





| BÓX C                                                                                                                                                                                                                                                                                                                                      | JI LOVE                                                                                                                                                                                         |                                                                                                                                                                                                                   |