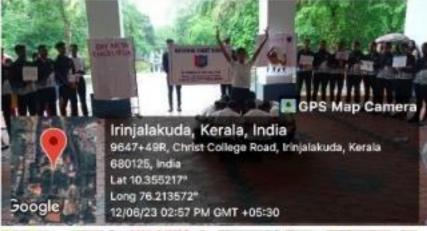

# 1. World Day against Child Labour:

12th June 2023

On 12 June 2023, the NCC unit of Christ College Irinjalakuda celebrated World Day against child labour, by spreading awareness on the evils of this social injustice through a dance performance at the College Portico. The whole Programme was presided by the Principal,

Rev Fr Dr Jolly Andrews, CMI. who gave a powerful message to the upcoming generation, highlighting the evil effects of an illiterate society. It was followed by a short speech by Lance Corporal Ashlin K Asok. The programme was a huge success under the guidance of our ANO, Lt. Dr. Franco. T. Francis. Students were given an opportunity to express themselves through the notice board, themed "what message would you give to your younger self". At the end All the cadets as well as The Principal made their handprints on a cloth as symbol of united efforts against child labour.