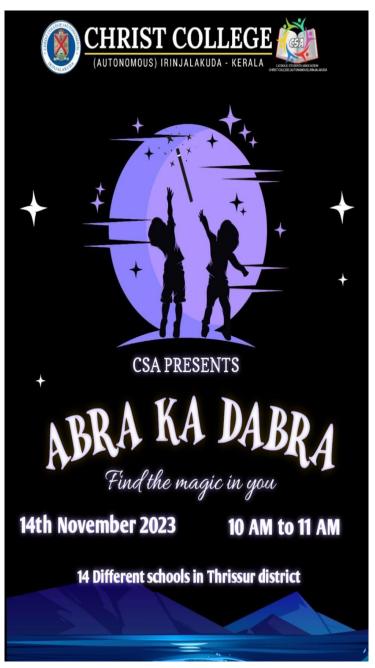

lace simultaneously in 14 different schools

within Thrissur District. The event's inauguration took place at St. Joseph School,

Karuvannur with the esteemed presence of Rev. Fr.

Dr. Jolly Andrews CMI, the Principal of Christ College, and CSA Animator Jebin K Davis. CSA

members from the first, second, and third years formed groups of 6 or 7 volunteers, who

conducted engaging sessions for children at each school from 10 am to 11 am.

To make the sessions more interesting, one member from each volunteer group dressed up

as the iconic Malayalam cinema superhero character, "Minnal Murali". The event also had

various activities such as games, interactive sessions, and dance sessions. The event brought

joy to the young participants and reminded them of their innate magic and uniqueness.





JOIN US FOR A MAGICAL TIME







| First ye |              |             | 161        |
|----------|--------------|-------------|------------|
| SINO     |              | Department  | Sign       |
| 1        | Rahana       | BBA         | huba       |
| 2        | Sandra       | Eng lit     |            |
| 3        | Anjaly       | F.E         | Myly       |
| 4        | Fathima      | BSW         | FEH        |
| 5        | Aparna       | F.E         | Py ea-     |
| 6        | Sahla        | Malayalam   | Silh       |
| 7        | Aswathy      | B.Com Aided | Krity      |
| 8        | Reniya       | B.Com Aided | lung       |
| 9        | Anson        | B.Com Aided | Byon       |
|          | Arjitha      | B.Com C     | Projection |
|          | Angel John   | B.Com C     | Angel