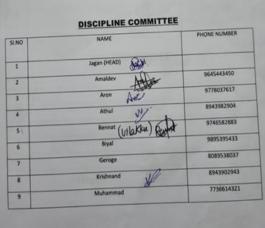

# Table of Contents

| 1.World Day against Child Labour:          | 2  |
|--------------------------------------------|----|
| 2. International Yoga Day:                 | 4  |
| 3. Independence Day:                       | 7  |
| 4.Children's Day Programme                 | 10 |
| 5.Right to Life and Liberty                | 13 |
| 6.Christ Initiatives for Differently Abled | 18 |
| 7.Adichilthotti Visit                      | 24 |
| 8.Benevelonce 2.0                          | 26 |
| 9 Para Athletic Meet                       | 30 |