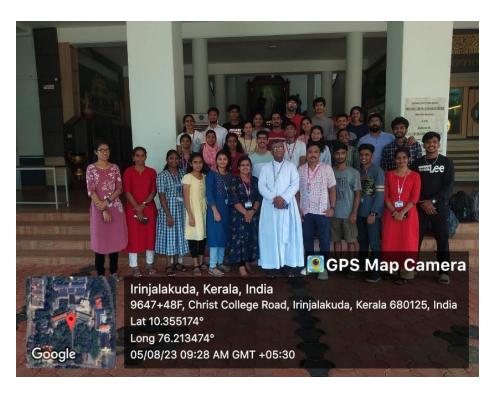

# 1. World Day against Child Labour:

12th June 2023

On 12 June 2023, the NCC unit of Christ College Irinjalakuda celebrated World Day against child labour, by spreading awareness on the evils of this social injustice through a dance performance at the College Portico. The whole Programme was presided by the Principal,

Rev Fr Dr Jolly Andrews, CMI. who gave a powerful message to the upcoming generation, highlighting the evil effects of an illiterate society. It was followed by a short speech by Lance Corporal Ashlin K Asok. The programme was a huge success under the guidance of our ANO, Lt. Dr. Franco. T. Francis. Students were given an opportunity to express themselves through the notice board, themed "what message would you give to your younger self". At the end All the cadets as well as The Principal made their handprints on a cloth as symbol of united efforts against child labour.