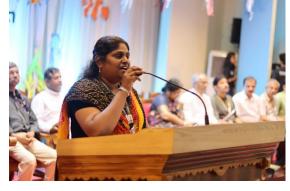

# 1. World Day against Child Labour:

12th June 2023

On 12 June 2023, the NCC unit of Christ College Irinjalakuda celebrated World Day against child labour, by spreading awareness on the evils of this social injustice through a dance performance at the College Portico. The whole Programme was presided by the Principal,

Rev Fr Dr Jolly Andrews, CMI. who gave a powerful message to the upcoming generation, highlighting the evil effects of an illiterate society. It was followed by a short speech by Lance Corporal Ashlin K Asok. The programme was a huge success under the guidance of our ANO, Lt. Dr. Franco. T. Francis. Students were given an opportunity to express themselves through the notice board, themed "what message would you give to your younger self". At the end All the cadets as well as The Principal made their handprints on a cloth as symbol of united efforts against child labour.