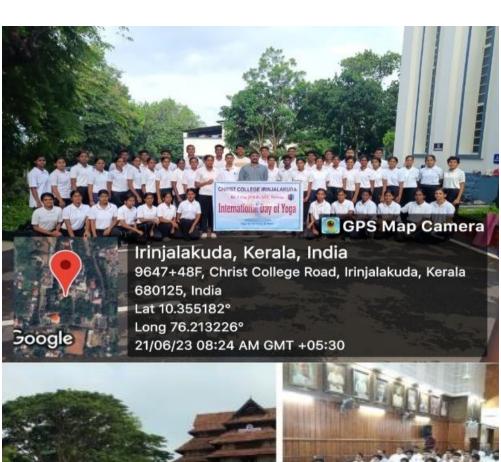

# 1. World Day against Child Labour:

12th June 2023

On 12 June 2023, the NCC unit of Christ College Irinjalakuda celebrated World Day against child labour, by spreading awareness on the evils of this social injustice through a dance performance at the College Portico. The whole Programme was presided by the Principal,

Rev Fr Dr Jolly Andrews, CMI. who gave a powerful message to the upcoming generation, highlighting the evil effects of an illiterate society. It was followed by a short speech by Lance Corporal Ashlin K Asok. The programme was a huge success under the guidance of our ANO, Lt. Dr. Franco. T. Francis. Students were given an opportunity to express themselves through the notice board, themed "what message would you give to your younger self". At the end All the cadets as well as The Principal made their handprints on a cloth as symbol of united efforts against child labour.