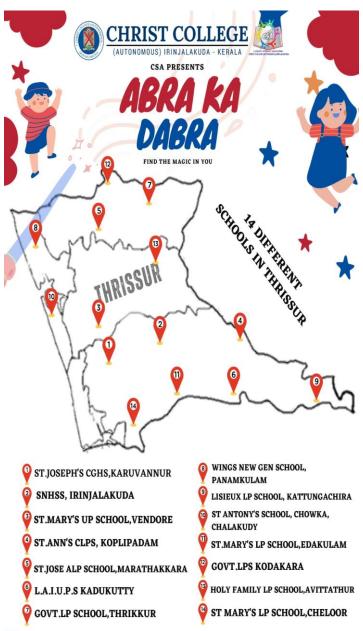

ce simultaneously in 14 different schools

within Thrissur District. The event's inauguration took place at St. Joseph School,

Karuvannur with the esteemed presence of Rev. Fr.

Dr. Jolly Andrews CMI, the Principal of Christ College, and CSA Animator Jebin K Davis. CSA

members from the first, second, and third years formed groups of 6 or 7 volunteers, who

conducted engaging sessions for children at each school from 10 am to 11 am.

To make the sessions more interesting, one member from each volunteer group dressed up

as the iconic Malayalam cinema superhero character, "Minnal Murali". The event also had

various activities such as games, interactive sessions, and dance sessions. The event brought

joy to the young participants and reminded them of their innate magic and uniqueness.





JOIN US FOR A MAGICAL TIME







| First ye |              |             | 161        |
|----------|--------------|-------------|------------|
| SINO     |              | Department  | Sign       |
| 1        | Rahana       | BBA         | huba       |
| 2        | Sandra       | Eng lit     |            |
| 3        | Anjaly       | F.E         | Myly       |
| 4        | Fathima      | BSW         | FEH        |
| 5        | Aparna       | F.E         | Py ea-     |
| 6        | Sahla        | Malayalam   | Silh       |
| 7        | Aswathy      | B.Com Aided | Krity      |
| 8        | Reniya       | B.Com Aided | lung       |
| 9        | Anson        | B.Com Aided | Byon       |
|          | Arjitha      | B.Com C     | Projection |
|          | Angel John   | B.Com C     | Angel J