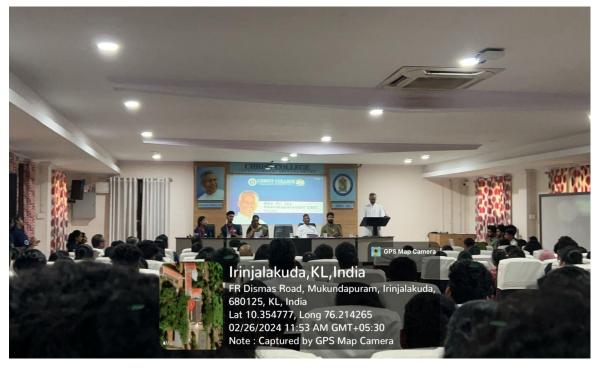

# 1. World Day against Child Labour:

12th June 2023

On 12 June 2023, the NCC unit of Christ College Irinjalakuda celebrated World Day against child labour, by spreading awareness on the evils of this social injustice through a dance performance at the College Portico. The whole Programme was presided by the Principal,

Rev Fr Dr Jolly Andrews, CMI. who gave a powerful message to the upcoming generation, highlighting the evil effects of an illiterate society. It was followed by a short speech by Lance Corporal Ashlin K Asok. The programme was a huge success under the guidance of our ANO, Lt. Dr. Franco. T. Francis. Students were given an opportunity to express themselves through the notice board, themed "what message would you give to your younger self". At the end All the cadets as well as The Principal made their handprints on a cloth as symbol of united efforts against child labour.