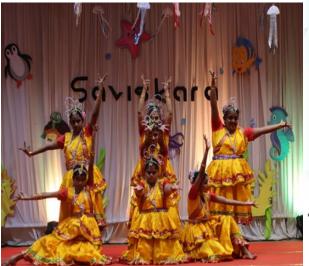

. Overall, the program received great positive reviews and was considered successful.

## **ACTIVITIES CARRIED OUT**

Saviskara, spanning three days, diverged from previous seasons with an inaugural campus flashmob. Thavanish volunteers emailed special schools across Kerala, inviting their participation. Each school received dedicated volunteers for assistance and event coordination. To ensure efficiency, various committees such as Discipline, Food, and Registration were assigned specific duties, contributing to the seamless execution of the event.



## **PHOTO GALLERY –**



CHRIST COLLEGE (AUTONOMOUS)











































































(0)250) CHRIST COLLEGE (AUTONOMOUS)













































































































































CHRIST COLLEGE (AUTONOMOUS)































| 0 10 1