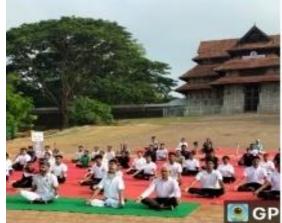

# 2. International Yoga Day:

21st June 2023

The cadets of Christ college NCC took part in a mass yoga day demonstration conducted by Christ college Bachelor of physical education department. The program started by 7 .30 am with an inaugural address by the principal of Christ college, Fr Dr Jolly Andrews CMI. the programme was conducted in the presence of vice principal, HOD and teaching staff of BPED department, ANO of christ college NCC, Lt Dr Franco. T Francis. students from various organisations like NSS, CSA and thavanish took part in the same. All the students performed yoga which was demonstrated by the BPED students, Asanas like vrikshasan, thadasan, padahastasan were done. The demonstration was followed by a yoga dance by the BPED students, that marked an end to the yoga day celebration. The cadets were served breakfast

after the programme.

Thrissur, Kerala, India G6F7+9WJ, Pradakshina Path, Kurup Thekkinkadu Maidan, Thrissur, Kerala Lat 10.523064° Long 76.214933° 30/05/23 08:23 AM GMT +05:30

### Christ College Autonomous Irinjalakuda No. 7 Coy 23[K] Bn NCC Thrissur World Yoga Day (21/06/2023)