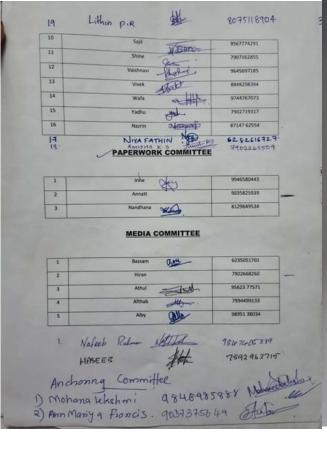

# Table of Contents

| 1.World Day against Child Labour:          | 2  |
|--------------------------------------------|----|
| 2. International Yoga Day:                 | 4  |
| 3. Independence Day:                       | 7  |
| 4.Children's Day Programme                 | 10 |
| 5.Right to Life and Liberty                | 13 |
| 6.Christ Initiatives for Differently Abled | 18 |
| 7.Adichilthotti Visit                      | 24 |
| 8.Benevelonce 2.0                          | 26 |
| 9 Para Athletic Meet                       | 30 |