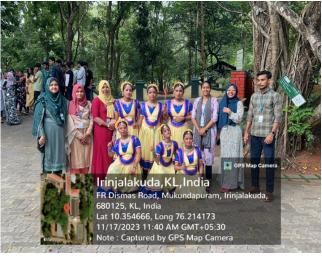

included colouring books and pencils.

Prior to this event, several fund-raising events such as the Achaar challenge were also set up. Overall, the program received great positive reviews and was considered successful.

## **ACTIVITIES CARRIED OUT**

Saviskara, spanning three days, diverged from previous seasons with an inaugural campus flashmob. Thavanish volunteers emailed special schools across Kerala, inviting their participation. Each school received dedicated volunteers for assistance and event coordination. To ensure efficiency, various committees such as Discipline, Food, and Registration were assigned specific duties, contributing to the seamless execution of the event.



## **PHOTO GALLERY –**



CHRIST COLLEGE (AUTONOMOUS)











































































(0)250) CHRIST COLLEGE (AUTONOMOUS)













































































































































CHRIST COLLEGE (AUTONOMOUS)































| 0 10 1