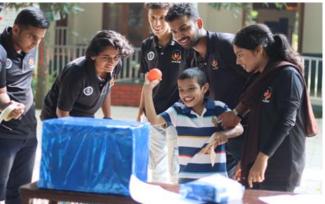

# 1. World Day against Child Labour:

12th June 2023

On 12 June 2023, the NCC unit of Christ College Irinjalakuda celebrated World Day against child labour, by spreading awareness on the evils of this social injustice through a dance performance at the College Portico. The whole Programme was presided by the Principal,

Rev Fr Dr Jolly Andrews, CMI. who gave a powerful message to the upcoming generation, highlighting the evil effects of an illiterate society. It was followed by a short speech by Lance Corporal Ashlin K Asok. The programme was a huge success under the guidance of our ANO, Lt. Dr. Franco. T. Francis. Students were given an opportunity to express themselves through the notice board, themed "what message would you give to your younger self". At the end All the cadets as well as The Principal made their handprints on a cloth as symbol of united efforts against child labour.