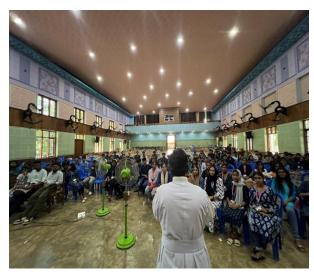

s included colouring books and pencils.

Prior to this event, several fund-raising events such as the Achaar challenge were also set up. Overall, the program received great positive reviews and was considered successful.

## **ACTIVITIES CARRIED OUT**

Saviskara, spanning three days, diverged from previous seasons with an inaugural campus flashmob. Thavanish volunteers emailed special schools across Kerala, inviting their participation. Each school received dedicated volunteers for assistance and event coordination. To ensure efficiency, various committees such as Discipline, Food, and Registration were assigned specific duties, contributing to the seamless execution of the event.



## **PHOTO GALLERY –**



CHRIST COLLEGE (AUTONOMOUS)











































































(0)250) CHRIST COLLEGE (AUTONOMOUS)













































































































































CHRIST COLLEGE (AUTONOMOUS)































| 0 10 1