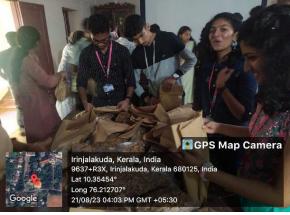

Com Aided  | Jandel . |

# **ONAM CHIPS**

Date: 22<sup>nd</sup> and 23<sup>rd</sup> August,2023

No. of Participants: 42

CSA organized an Onam Chips Sale as a fundraising initiative among the faculties and students of Christ College. In-charges were assigned to manage the orders, ensuring a systematic approach to the process. The sale took place within the college premises, targeting both faculty and students. The orders were recorded, and the sale was conducted

with professionalism. The delivery of the chips took place on the scheduled dates of 22nd and 23rd August 2023. Through the collective efforts of CSA Family, a substantial amount of funds was raised through the Onam Chips Sale. The funds generated were utilized for the Onam celebration at Divyahridayasharayam, Chennaipara.









| SI No.   | Name        | Department   | Sign           |
|----------|-------------|--------------|----------------|
| 1        | Alan        | CS           | AGO.           |
| 2        | Devalakshmi | Eng lit      | Davien-        |
| 3        | Elizabeth   | Zoology      | ( Same         |
| 4        | Victor      | Physics      | Nito           |
| 5        | Diva        | Physics      | D 4            |
| 6        | Archana     | Chemistry    | Nila-          |
| 7        | Ashish      | Geology self | Agnal          |
| 8        | Anjitha     | Int. Geology |                |
| 9        | Sam         | Physics      | Angelle<br>Som |
| 10       | Avsha       | BSW          | 0.4            |
| 11       | Neha        | BSW          | Aye.           |
| 12       | Sreya       | Ec