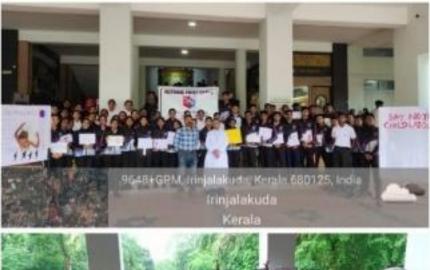

# 1. World Day against Child Labour:

12th June 2023

On 12 June 2023, the NCC unit of Christ College Irinjalakuda celebrated World Day against child labour, by spreading awareness on the evils of this social injustice through a dance performance at the College Portico. The whole Programme was presided by the Principal,

Rev Fr Dr Jolly Andrews, CMI. who gave a powerful message to the upcoming generation, highlighting the evil effects of an illiterate society. It was followed by a short speech by Lance Corporal Ashlin K Asok. The programme was a huge success under the guidance of our ANO, Lt. Dr. Franco. T. Francis. Students were given an opportunity to express themselves through the notice board, themed "what message would you give to your younger self". At the end All the cadets as well as The Principal made their handprints on a cloth as symbol of united efforts against child labour.