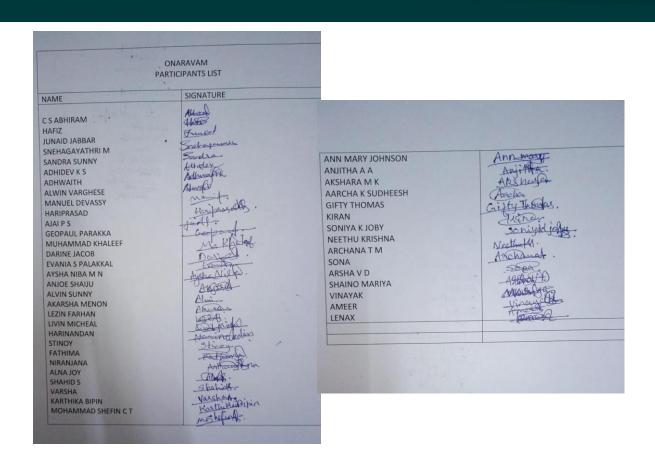

naravam 2.0, an Onam celebration, at Divyahridhyasram in Chennaipara on

Friday, August 25, 2023. The members prepared a colourful Pookkalam and also decorated

the Ashram's auditorium premises with flowers. The festivities kicked off with a captivating

Onam story narrated by Akshara Rajendran, HR. This was followed by a vibrant Pullikali

performance by our members. The program continued with a variety of engaging games such

as balloon passing, sundhariku pottukuthal, and the lemon race. Additionally, the members

showcased their talents through Thiruvathira and music performances. Members enjoyed a

delicious lunch together with the residents after the program. The residents of

Divyahridhyasram had a wonderful time, evident by their heartwarming smiles throughout

the event.













**GURUVANDANAM** 

**Date:** 5<sup>th</sup> September,2023

No. of Participants: 14

On September 5,2023 CSA organised a stencil art exhibition called "Guruvandanum" at the

college portico as a part of Teacher's Day. At the exhibition, the portraits of various professors

of the college were displayed, all of which were created by talented artistic CSA members.

The event began at 10am and continued till 3pm, giving everyone ample time to enjoy the

artwork. The event was inaugurated by the college principal, Rev.Fr.Dr. Jolly Andrews CMI,

and the Manager, Rev.Fr. Joy Peenikaparambil CMI. Other esteemed members and teachers

from the college also came to attend the event. The event was a big success, and the teachers

were very happy and thankful to see their own portraits on display.