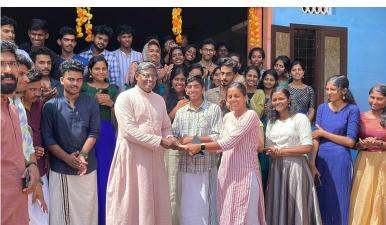

ed Onaravam 2.0, an Onam celebration, at Divyahridhyasram in Chennaipara on

Friday, August 25, 2023. The members prepared a colourful Pookkalam and also decorated

the Ashram's auditorium premises with flowers. The festivities kicked off with a captivating

Onam story narrated by Akshara Rajendran, HR. This was followed by a vibrant Pullikali

performance by our members. The program continued with a variety of engaging games such

as balloon passing, sundhariku pottukuthal, and the lemon race. Additionally, the members

showcased their talents through Thiruvathira and music performances. Members enjoyed a

delicious lunch together with the residents after the program. The residents of

Divyahridhyasram had a wonderful time, evident by their heartwarming smiles throughout

the event.













**GURUVANDANAM** 

**Date:** 5<sup>th</sup> September,2023

No. of Participants: 14

On September 5,2023 CSA organised a stencil art exhibition called "Guruvandanum" at the

college portico as a part of Teacher's Day. At the exhibition, the portraits of various professors

of the college were displayed, all of which were created by talented artistic CSA members.

The event began at 10am and continued till 3pm, giving everyone ample time to enjoy the

artwork. The event was inaugurated by the college principal, Rev.Fr.Dr. Jolly Andrews CMI,

and the Manager, Rev.Fr. Joy Peenikaparambil CMI. Other esteemed members and teachers

from the college also came to attend the event. The event was a big success, and the teachers

were very happy and thankful to see their own portraits on disp