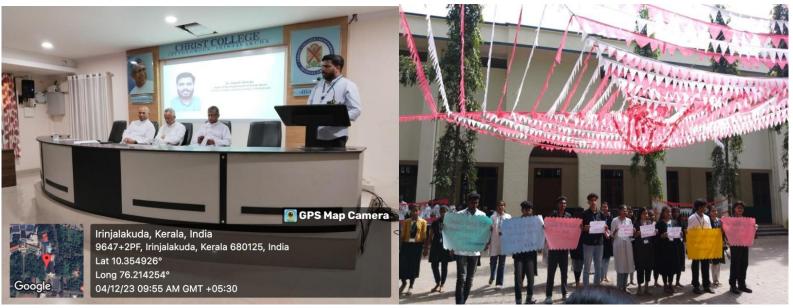

# 3. Independence Day:

### 15<sup>th</sup> August 2023

On 15 August the ncc unit of Christ college irinjalakuda celebrated Independence Day. On this day the Fr. Dr. Jolly Andrews CMI hoisted the indian national flag at the Christ college, from 8:30 Bringing together students, faculty and staff in a day filled with enthusiasm. Main

'May the pride and glory of our nation shine brightly in your heart and mind' attraction of this program is Bandparty, BPED students present an amazing Patriotic Dance.

The great success initiated by ANO franco T Francis and CSUO Ashlin K Asok with the help of all cadets. It was a memorable one in their hearts.