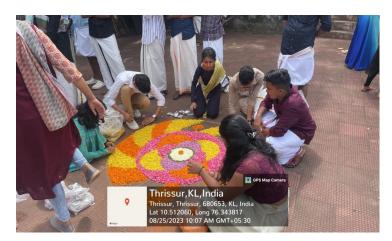

ized Onaravam 2.0, an Onam celebration, at Divyahridhyasram in Chennaipara on

Friday, August 25, 2023. The members prepared a colourful Pookkalam and also decorated

the Ashram's auditorium premises with flowers. The festivities kicked off with a captivating

Onam story narrated by Akshara Rajendran, HR. This was followed by a vibrant Pullikali

performance by our members. The program continued with a variety of engaging games such

as balloon passing, sundhariku pottukuthal, and the lemon race. Additionally, the members

showcased their talents through Thiruvathira and music performances. Members enjoyed a

delicious lunch together with the residents after the program. The residents of

Divyahridhyasram had a wonderful time, evident by their heartwarming smiles throughout

the event.













**GURUVANDANAM** 

**Date:** 5<sup>th</sup> September,2023

No. of Participants: 14

On September 5,2023 CSA organised a stencil art exhibition called "Guruvandanum" at the

college portico as a part of Teacher's Day. At the exhibition, the portraits of various professors

of the college were displayed, all of which were created by talented artistic CSA members.

The event began at 10am and continued till 3pm, giving everyone ample time to enjoy the

artwork. The event was inaugurated by the college principal, Rev.Fr.Dr. Jolly Andrews CMI,

and the Manager, Rev.Fr. Joy Peenikaparambil CMI. Other esteemed members and teachers

from the college also came to attend the event. The event was a big success, and the teachers

were very happy and thankful to see their own portraits on di