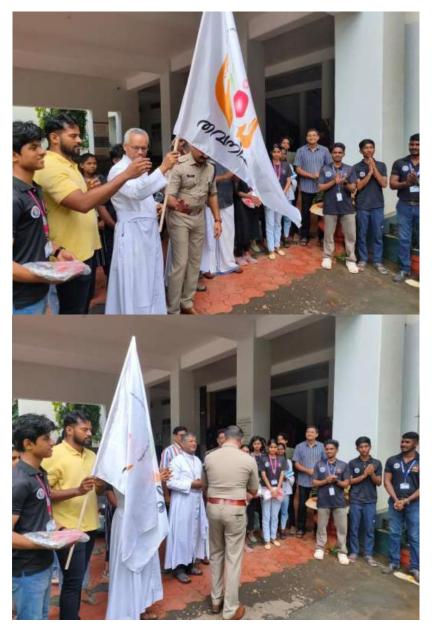

# 3. Independence Day:

### 15<sup>th</sup> August 2023

On 15 August the ncc unit of Christ college irinjalakuda celebrated Independence Day. On this day the Fr. Dr. Jolly Andrews CMI hoisted the indian national flag at the Christ college, from 8:30 Bringing together students, faculty and staff in a day filled with enthusiasm. Main

'May the pride and glory of our nation shine brightly in your heart and mind' attraction of this program is Bandparty, BPED students present an amazing Patriotic Dance.

The great success initiated by ANO franco T Francis and CSUO Ashlin K Asok with the help of all cadets. It was a memorable one in their hearts.