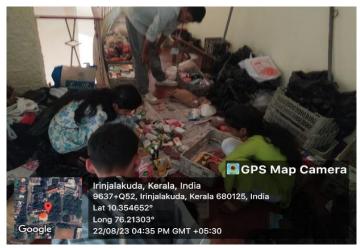

**SPARSHAM**

Date: 22<sup>nd</sup> August,2023

No. of Participants: 70

CSA successfully organized 'SPARSHAM' material collection event on 22nd August 2023 as part of the Onam Celebration with the inmates of Divyahridayashram. The primary goal of the event was to gather essential commodities, including soap, toothpaste, toothbrushes, and other necessities, from the students of the college. The collected materials were then distributed to Divyahridayashram, Pratheeksha Bhavan, Santhwana Sadan, Shanti Sadan and

Assisi Providence. The material collection process was initiated well in advance, and CSA actively engaged with the students to encourage participation. The response from the students was overwhelming, reflecting their commitment to social responsibility and community welfare.















#### SPARSHAM

#### First years

| SI No. | Name         | Department   | Sign      |
|--------|--------------|--------------|-----------|
| 1      | Stinoy       | CS           | alun      |
| 2      | Bhavya N.S   | Maths        | Elmy      |
| 3      | Shaino       | Psychology   | Sham      |
| 4      | Ameer        | CS           | Aray.     |
| 5      | Devarsh      | CS           | Paar      |
| 6      | Harinandan   | Eng Lit      | y Com     |
| 7      | Sandra       | Eng Lit      | Salv      |
| 8      | Lilly        | Zoology      | Ulex      |
| 9      | Nandana      | Chemistry    | Newlan    |
| 10     | Alma         | Physics      | Dem       |
| 11     | Navaneeth    | Physics      | Westworth |
| 12     | Meenakshi    | Chemistry    | ganda     |
| 13     | Sr