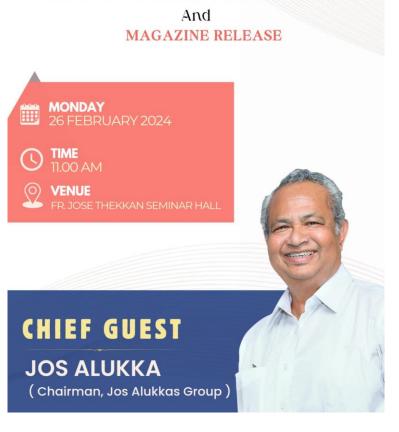

ry and Magazine Release was conducted on 26th February, 2024. The program was conducted at Fr. Jose Thekkan Seminar Hall from 11am onwards. CSA Animator Prof. Jebin K Davis welcomed the gathering. Secretary Muhammed Khaleef A presented the Annual Report. CSA Magazine 2023-24 "ECHOES" was officially released by the Prinicipal Rev. Fr. Dr.

Jolly Andrews CMI. The retiring staffs of the College Prof. Sheeba Varghese and Prof. V.T Joy were honoured by the Prinicipal.

Padma Bhushan Fr.Gabriel Zenith Achievement Award for the Best Outgoing Student of CSA was awarded to Ann Mary Johnson of B.Com Aided.CSA Best Volunteers Award 2023-24 were awarded to Alvin Sunny of B.Com B and Aarcha K Sudheesh of Psychology.At the end of the program,CSA President Ann Mary Johnson delivered the vote of thanks.



**CSA VALEDICTORY** 







#### ATTENDANCE LIST

(FIRST YEARS)

Event: Valedictory Function

Date:26.02.2024

| SL.<br>No: | Name                 | Department            | Adm No: | Signature