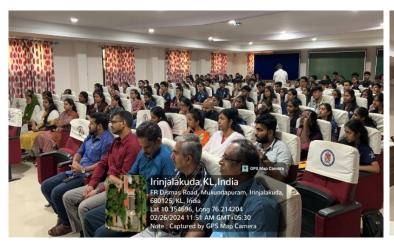

# 1. World Day against Child Labour:

12th June 2023

On 12 June 2023, the NCC unit of Christ College Irinjalakuda celebrated World Day against child labour, by spreading awareness on the evils of this social injustice through a dance performance at the College Portico. The whole Programme was presided by the Principal,

Rev Fr Dr Jolly Andrews, CMI. who gave a powerful message to the upcoming generation, highlighting the evil effects of an illiterate society. It was followed by a short speech by Lance Corporal Ashlin K Asok. The programme was a huge success under the guidance of our ANO, Lt. Dr. Franco. T. Francis. Students were given an opportunity to express themselves through the notice board, themed "what message would you give to your younger self". At the end All the cadets as well as The Principal made their handprints on a cloth as symbol of united efforts against child labour.