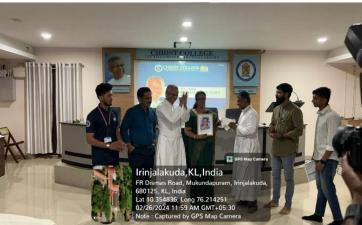

# 1. World Day against Child Labour:

12th June 2023

On 12 June 2023, the NCC unit of Christ College Irinjalakuda celebrated World Day against child labour, by spreading awareness on the evils of this social injustice through a dance performance at the College Portico. The whole Programme was presided by the Principal,

Rev Fr Dr Jolly Andrews, CMI. who gave a powerful message to the upcoming generation, highlighting the evil effects of an illiterate society. It was followed by a short speech by Lance Corporal Ashlin K Asok. The programme was a huge success under the guidance of our ANO, Lt. Dr. Franco. T. Francis. Students were given an opportunity to express themselves through the notice board, themed "what message would you give to your younger self". At the end All the cadets as well as The Principal made their handprints on a cloth as symbol of united efforts against child labour.