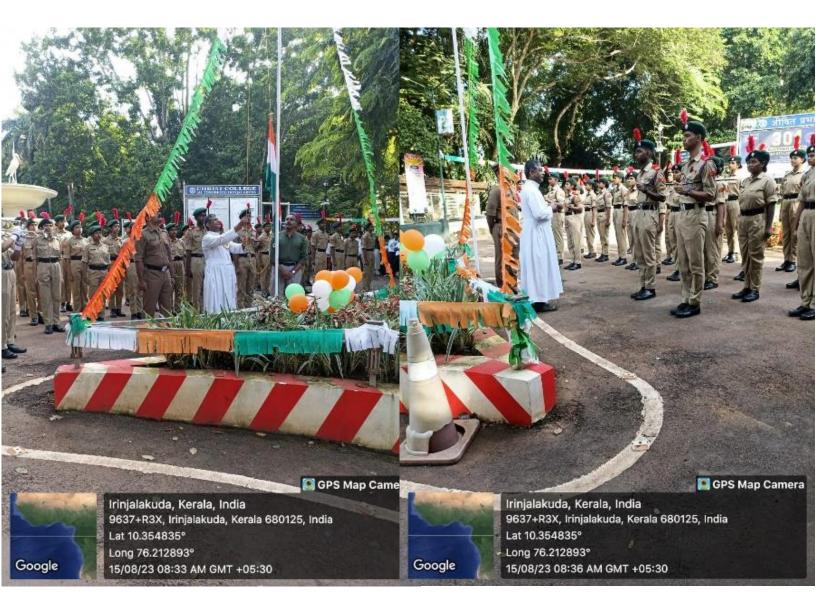

### 15<sup>th</sup> August 2023

On 15 August the ncc unit of Christ college irinjalakuda celebrated Independence Day. On this day the Fr. Dr. Jolly Andrews CMI hoisted the indian national flag at the Christ college, from 8:30 Bringing together students, faculty and staff in a day filled with enthusiasm. Main

'May the pride and glory of our nation shine brightly in your heart and mind' attraction of this program is Bandparty, BPED students present an amazing Patriotic Dance.

The great success initiated by ANO franco T Francis and CSUO Ashlin K Asok with the help of all cadets. It was a memorable one in their hearts.