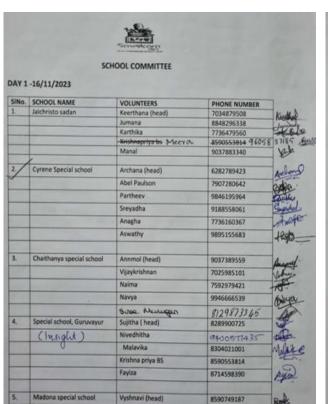

# Table of Contents

| 1.World Day against Child Labour:          | 2  |
|--------------------------------------------|----|
| 2. International Yoga Day:                 | 4  |
| 3. Independence Day:                       | 7  |
| 4.Children's Day Programme                 | 10 |
| 5.Right to Life and Liberty                | 13 |
| 6.Christ Initiatives for Differently Abled | 18 |
| 7.Adichilthotti Visit                      | 24 |
| 8.Benevelonce 2.0                          | 26 |
| 9 Para Athletic Meet                       | 30 |