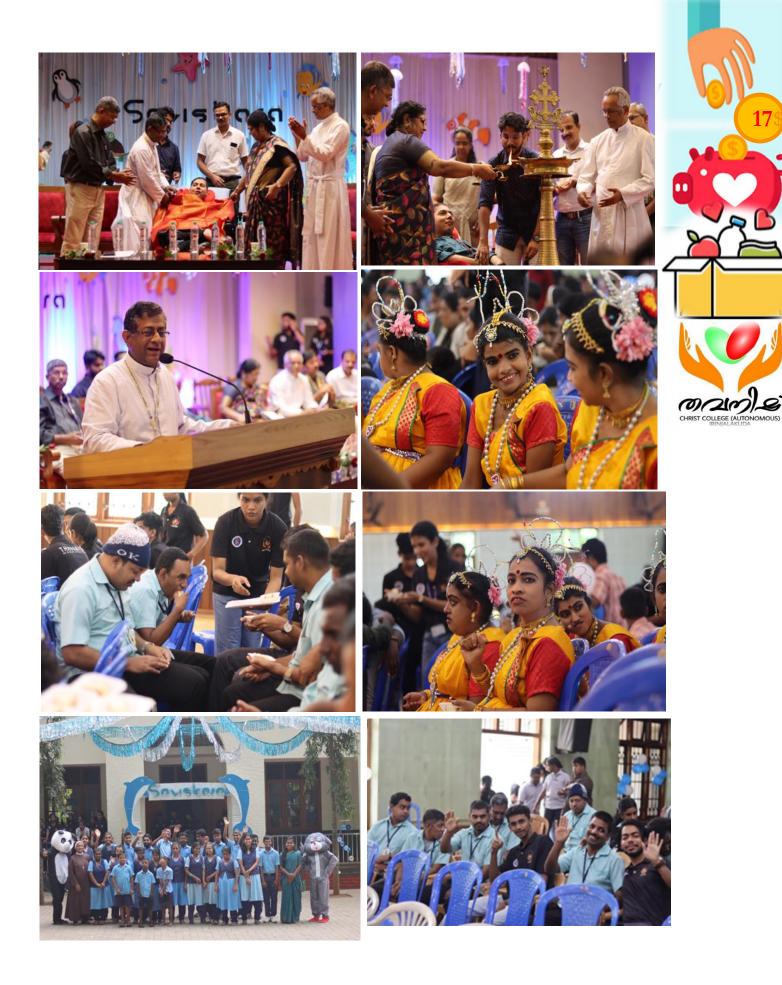

eived great positive reviews and was considered successful.

## **ACTIVITIES CARRIED OUT**

Saviskara, spanning three days, diverged from previous seasons with an inaugural campus flashmob. Thavanish volunteers emailed special schools across Kerala, inviting their participation. Each school received dedicated volunteers for assistance and event coordination. To ensure efficiency, various committees such as Discipline, Food, and Registration were assigned specific duties, contributing to the seamless execution of the event.



## **PHOTO GALLERY –**



CHRIST COLLEGE (AUTONOMOUS)











































































(0)250) CHRIST COLLEGE (AUTONOMOUS)













































































































































CHRIST COLLEGE (AUTONOMOUS)































| 0 10 1