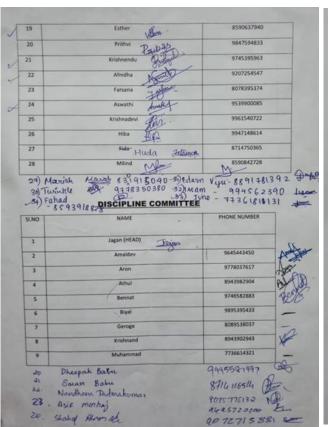

# Table of Contents

| 1.World Day against Child Labour:          | 2  |
|--------------------------------------------|----|
| 2. International Yoga Day:                 | 4  |
| 3. Independence Day:                       | 7  |
| 4.Children's Day Programme                 | 10 |
| 5.Right to Life and Liberty                | 13 |
| 6.Christ Initiatives for Differently Abled | 18 |
| 7.Adichilthotti Visit                      | 24 |
| 8.Benevelonce 2.0                          | 26 |
| 9 Para Athletic Meet                       | 30 |