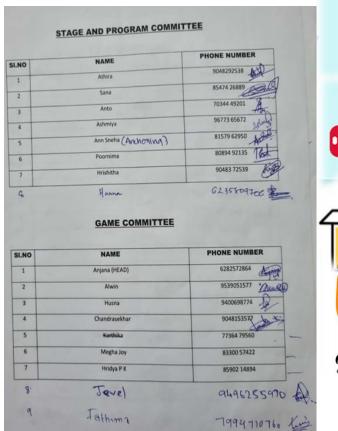

## REGISTRATION COMMITTEE

| SI.NO | NAME                         | PHONE NUMBER               |
|-------|------------------------------|----------------------------|
| 1     | Drisya (HEAD)                | 7012786821                 |
| 2     | Amna (HEAD)                  | 9947255352                 |
| 3     | Bhavya                       | 7902254087                 |
| 4     | Anika                        | 7907138174                 |
| 5     | Angelin                      | 9747441169                 |
| 6     | Abhirami                     | 8547330088                 |
| 7     | Gourinandhana<br>Akshaya V-M | 94950 95632<br>94001243 A4 |
| 8     | Adithya                      | 82814 99667                |
| 9     | Malathy                      | 94968 93439                |





## **REGISTRATION COMMITTEE**

| SI.NO |            | NAME                  | PHONE NUMBER |
|-------|------------|-----------------------|--------------|
| 1     | THOSE.     | Drisýa (HEAD)         | 7012786821   |
| 2     | hog.       | Amna (HEAD)           | 9947255352   |
| 3     | Ohouse .   | Bhavya                | 7902254087   |
| 4     | Olme off   | Anika                 | 7907138174   |
| 5     | Andre      | Angelin               | 9747441169   |
| 6     | Sill.      | Abhirami              | 8547330088   |
| 7     | Cartific . | Gourinandhana Akshara | 94950 95632  |
| 8     | AR         | Adithya               | 82814 99667  |
| 9     | Habbar.    | Malathy               | 94968 93439  |



| Bahuswara  DK special school  S 133  Mother Theresa grillo | wafa(head)  Sriya