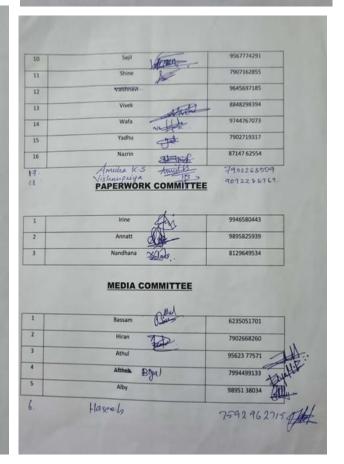

|
| 9     | Malathy                      | 94968 93439                |





## **REGISTRATION COMMITTEE**

| SI.NO |            | NAME                  | PHONE NUMBER |
|-------|------------|-----------------------|--------------|
| 1     | THOSE.     | Drisýa (HEAD)         | 7012786821   |
| 2     | hog.       | Amna (HEAD)           | 9947255352   |
| 3     | Ohouse .   | Bhavya                | 7902254087   |
| 4     | Olme off   | Anika                 | 7907138174   |
| 5     | Andre      | Angelin               | 9747441169   |
| 6     | Sill.      | Abhirami              | 8547330088   |
| 7     | Cartific . | Gourinandhana Akshara | 94950 95632  |
| 8     | AR         | Adithya               | 82814 99667  |
| 9     | Habbar.    | Malathy               | 94968 93439  |



| Bahuswara  DK special school  S 133  Mother Theresa grillo | wafa(head)  Sriya (head) Ann roshma Mehajabin Naima navya Sugd Mar. Y Shatakaa Nandhana (head)