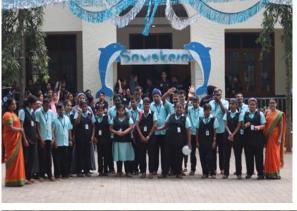

# 1. World Day against Child Labour:

12th June 2023

On 12 June 2023, the NCC unit of Christ College Irinjalakuda celebrated World Day against child labour, by spreading awareness on the evils of this social injustice through a dance performance at the College Portico. The whole Programme was presided by the Principal,

Rev Fr Dr Jolly Andrews, CMI. who gave a powerful message to the upcoming generation, highlighting the evil effects of an illiterate society. It was followed by a short speech by Lance Corporal Ashlin K Asok. The programme was a huge success under the guidance of our ANO, Lt. Dr. Franco. T. Francis. Students were given an opportunity to express themselves through the notice board, themed "what message would you give to your younger self". At the end All the cadets as well as The Principal made their handprints on a cloth as symbol of united efforts against child labour.