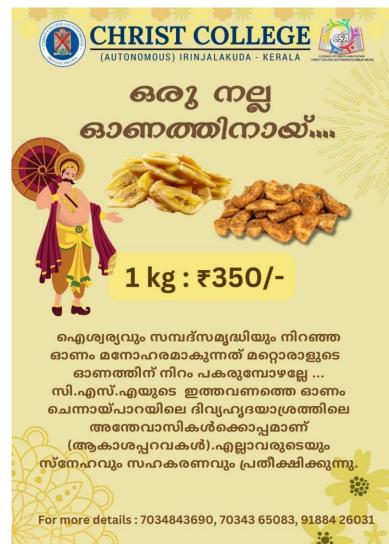

| B.Com Aided  | Jandel . |

# **ONAM CHIPS**

Date: 22<sup>nd</sup> and 23<sup>rd</sup> August,2023

No. of Participants: 42

CSA organized an Onam Chips Sale as a fundraising initiative among the faculties and students of Christ College. In-charges were assigned to manage the orders, ensuring a systematic approach to the process. The sale took place within the college premises, targeting both faculty and students. The orders were recorded, and the sale was conducted

with professionalism. The delivery of the chips took place on the scheduled dates of 22nd and 23rd August 2023. Through the collective efforts of CSA Family, a substantial amount of funds was raised through the Onam Chips Sale. The funds generated were utilized for the Onam celebration at Divyahridayasharayam, Chennaipara.









| SI No.   | Name        | Department   | Sign           |
|----------|-------------|--------------|----------------|
| 1        | Alan        | CS           | AGO.           |
| 2        | Devalakshmi | Eng lit      | Davien-        |
| 3        | Elizabeth   | Zoology      | ( Same         |
| 4        | Victor      | Physics      | Nito           |
| 5        | Diva        | Physics      | D 4            |
| 6        | Archana     | Chemistry    | Nila-          |
| 7        | Ashish      | Geology self | Agnal          |
| 8        | Anjitha     | Int. Geology |                |
| 9        | Sam         | Physics      | Angelle<br>Som |
| 10       | Avsha       | BSW          | 0.4            |
| 11       | Neha        | BSW          | Aye.           |
| 12       | Sreya