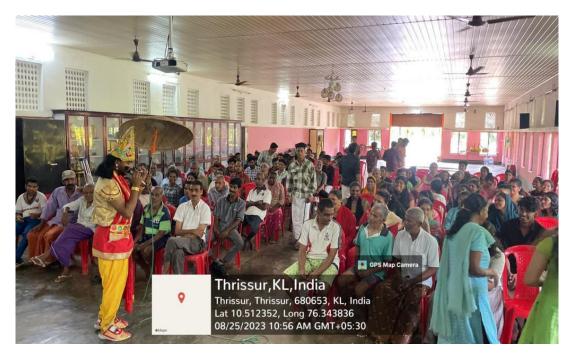

Onaravam 2.0, an Onam celebration, at Divyahridhyasram in Chennaipara on

Friday, August 25, 2023. The members prepared a colourful Pookkalam and also decorated

the Ashram's auditorium premises with flowers. The festivities kicked off with a captivating

Onam story narrated by Akshara Rajendran, HR. This was followed by a vibrant Pullikali

performance by our members. The program continued with a variety of engaging games such

as balloon passing, sundhariku pottukuthal, and the lemon race. Additionally, the members

showcased their talents through Thiruvathira and music performances. Members enjoyed a

delicious lunch together with the residents after the program. The residents of

Divyahridhyasram had a wonderful time, evident by their heartwarming smiles throughout

the event.













**GURUVANDANAM** 

**Date:** 5<sup>th</sup> September,2023

No. of Participants: 14

On September 5,2023 CSA organised a stencil art exhibition called "Guruvandanum" at the

college portico as a part of Teacher's Day. At the exhibition, the portraits of various professors

of the college were displayed, all of which were created by talented artistic CSA members.

The event began at 10am and continued till 3pm, giving everyone ample time to enjoy the

artwork. The event was inaugurated by the college principal, Rev.Fr.Dr. Jolly Andrews CMI,

and the Manager, Rev.Fr. Joy Peenikaparambil CMI. Other esteemed members and teachers

from the college also came to attend the event. The event was a big success, and the teachers

were very happy and thankful to see their own portraits on displa