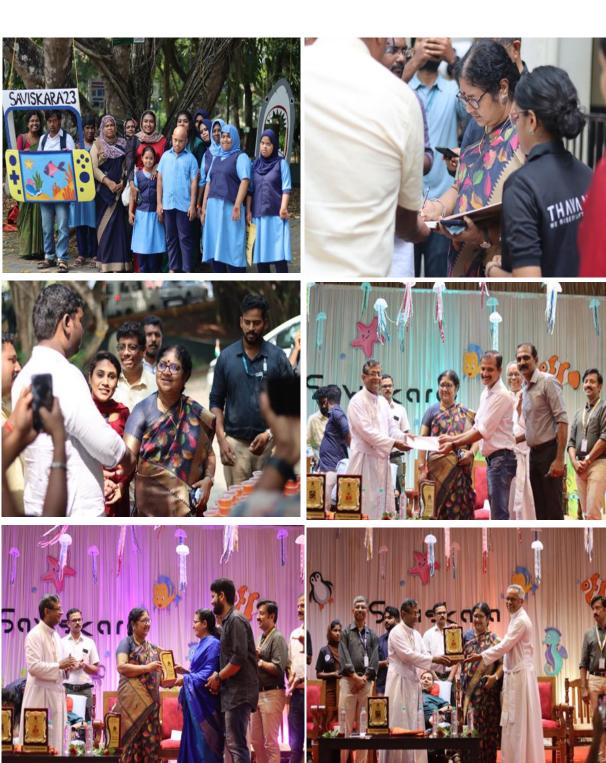

received great positive reviews and was considered successful.

## **ACTIVITIES CARRIED OUT**

Saviskara, spanning three days, diverged from previous seasons with an inaugural campus flashmob. Thavanish volunteers emailed special schools across Kerala, inviting their participation. Each school received dedicated volunteers for assistance and event coordination. To ensure efficiency, various committees such as Discipline, Food, and Registration were assigned specific duties, contributing to the seamless execution of the event.



## **PHOTO GALLERY –**



CHRIST COLLEGE (AUTONOMOUS)











































































(0)250) CHRIST COLLEGE (AUTONOMOUS)













































































































































CHRIST COLLEGE (AUTONOMOUS)































| 0 10 1