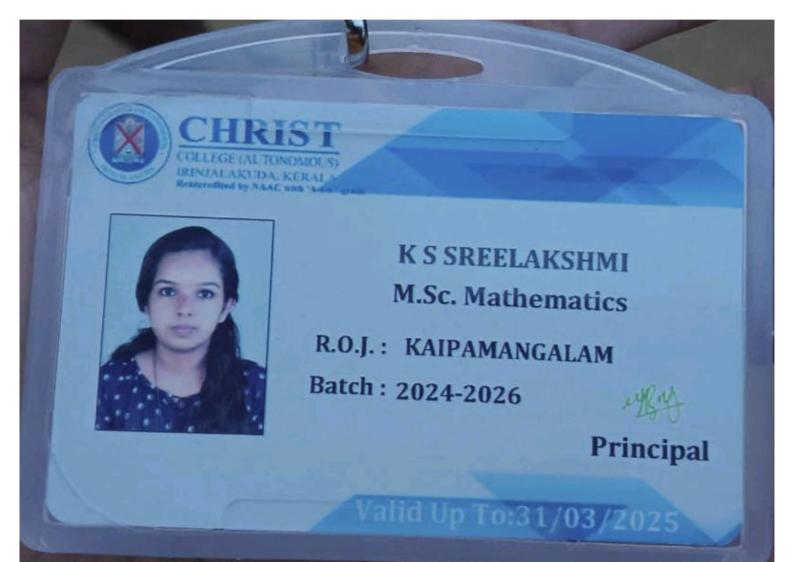

EMATICS (MSMATH)

Departmet : DEPARTMENT OF MATHEMATICS

Admitted Category: SCT

Fee Paid : ₹1500

Date of Admission: 22-07-2024

Date: 26th July 2024 06:20:23 PM

Director
Directorate of Admissions

This is a computer generated document, signature not required Final admission is subject to the verification of Original Certificates





HIBA HANEEFA
ID:0031/MBA/CCE-2024



**MBA Student** 

Date of Joining : 07.08.2024

Valid till : 2026

Date of birth : 5/27/2003

Blood Group: O+

Fathers Name : HANEEFA E M

Batch: 2024-2026

## ADDRESS

ERATTUPARAMBIL(H)
PAZHUVIL P O
THRISSUR-680564,

## **CONTACT NUMBER**

9746462728



## **Empowering Innovators for Tomorrow**

Christ College of Engineering Irinjalakuda, Thrissur - 680125, Kerala, India 0480 2825355 ciba@cce.edu.in www.cce.edu.in